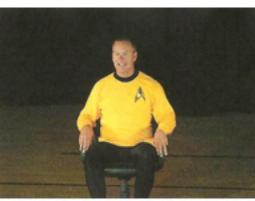

• 10 female 'French' leotards

large child - 2 small adult - 3 medium adult - 4 Large adult - 1

• 13 adult male 'French' shirts

small - 2 medium - 2 large - 4

Xlarge - 4

XXlarge - I

- Star Trek shirts:
  - -4 small adult
  - -4 medium adult
  - -6 large adult
  - -I Xlarge adult
- I7 asymmetrical navy blue mesh skirts (2 medium child, 5 large child, 7 small adult, 3 medium adult)
- 14 blue camouflage shorts (mostly adult size) along with 8 green camouflage tee shirts (child sizes) and a couple green camouflage pants