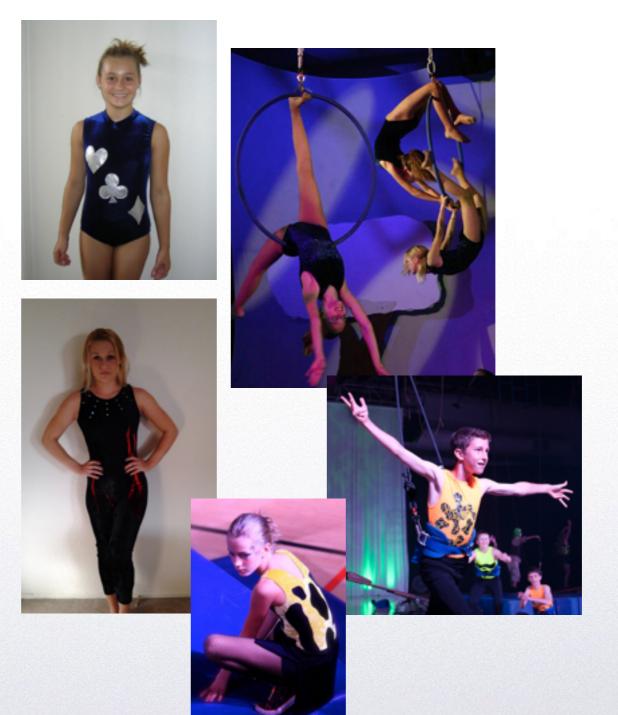

# Mid Size Acts 10-20

 Black cotton lycra biketard with silver and red appliqué on front and back. Older outfits have black lace appliqué on neckline

| <u>Child</u> | <u>Adult</u> |
|--------------|--------------|
| 6x - I       | Small - 3    |
| 8/10 - 1     | Medium - 3   |
| 12/14 - 5    | Large - 2    |